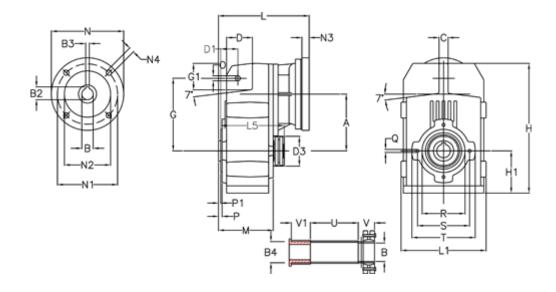

## **Measures**

| A = 211.30 | D1 = 65.0  | l5 = 222.0 | P1                                  | = 4.5    | V = 62  |
|------------|------------|------------|-------------------------------------|----------|---------|
| B = 50     | d3 = 120   | M = 163.0  | Q                                   | = M12x19 | V1 = 50 |
| B1 = 11    | G = 278    | N = 140    | R                                   | = 180    |         |
| B2 = 12.8  | G1 = 105.5 | N1 = 115   | S                                   | = 215    |         |
| B3 = 4     | H = 479.0  | N2 = 95    | Т                                   | = 250    |         |
| B4 = 50    | H1 = 144.0 | N4 = M8x19 | Tightening torque Nm adapter bushir | ng = 6.0 |         |
| C = 20     | L = 268.0  | O = 22     | Tightening torque Nm shrink disc    | = 12.0   |         |
| D = 93.5   | L1 = 273   | P = 8.5    | U                                   | = 91.0   |         |